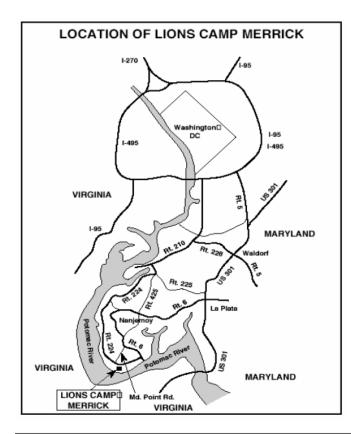

There are a number of ways to get to Camp, however, if you plan to search the Internet for directions, we suggest using the following physical address:

3650 Rick Hamilton Place, Nanjemoy, MD 20662

#### **Direction to LCM**

#### **From 295**

Take 295 SOUTH and exit at Route 210, Indian Head Highway SOUTH.

Go 18 miles on **Route 210** into Charles County and turn **LEFT** onto **Route 225**.

Go to the next **LIGHT** and turn **RIGHT** onto **Route 224**, then a quick **LEFT** onto **Route 425**. Go 12.5 miles to the second **STOP SIGN**, and turn **LEFT**, onto **Route 6** (the first stop sign is also Route 6 but go through it).

Go 1.5 miles and turn RIGHT onto Maryland Point Road, at next stop turn LEFT onto Riverside Road. Camp is .5 mile on RIGHT.

#### From 301

Route 301 SOUTH to La Plata, turn RIGHT onto Route 6.

Go 10 miles and turn **LEFT** onto **Durham Church Road**. At 2<sup>nd</sup> **STOP** sign, turn **LEFT** onto **Route 6**.

Go 1.5 miles and turn **RIGHT** onto **Maryland Point Road**.

At next stop turn **LEFT** onto **Riverside Road**. Camp is 1/2 mile on **RIGHT**.